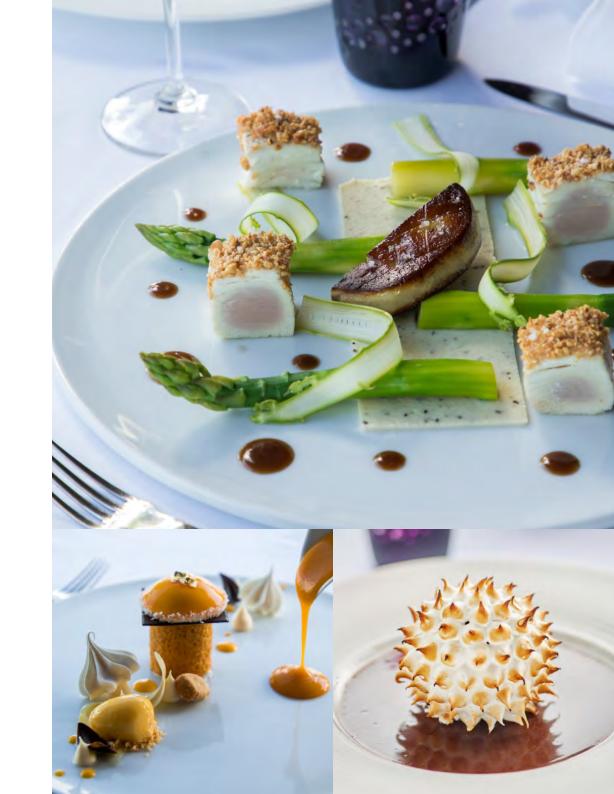

# R O M A N T I C W E D D I N G D I N N E R M E N U

Our chef will be delighted to prepare your wedding menu according to your wishes...

#### Starter

Foie gras and beetroot millefeuille Truffle strips of tuna and asparagus Pumpkin cold soup and mini vegetables

### Main

Mahi Mahi confit low temperature, mini seasonal vegetables Beef fillet with truffled mashed potatoes asparagus and Port wine jus Mushrooms cappelletti and mini vegetables, morel sauce

### Dessert

Crispy red berries heart 100% chocolate Roasted pineapple and coconut sorbet