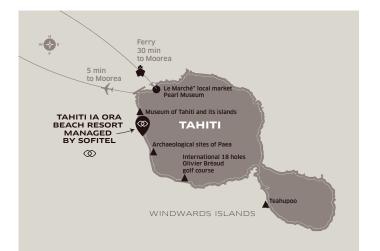

#### NEARBY

**Points of interest :** Museum of Tahiti and its islands, international 18 holes Olivier Bréaud golf course, archaeological sites of Paea, island tour, hiking, seasonal whale and dolphin watching, "Le Marché" local market, Pearl Museum, Teahupoo.