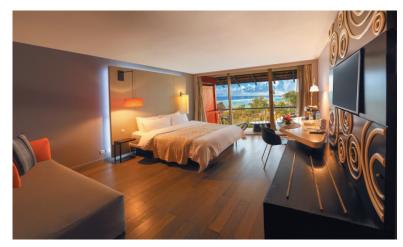

# **BUNGALOWS & ROOMS**

• 146 rooms with views over the gardens, the swimming pool or the ocean, including 12 overwater bungalows.

#### Equipments

 Air conditioning, Wi-Fi, LED TV with satellite TV channels, personal safe, tea and coffee plate, kettle, separated bath and shower, separated toilet.

Luxury Garden

**POOL SIDE** The largest sand bottomed swimming pool in the South Pacific welcomes you.