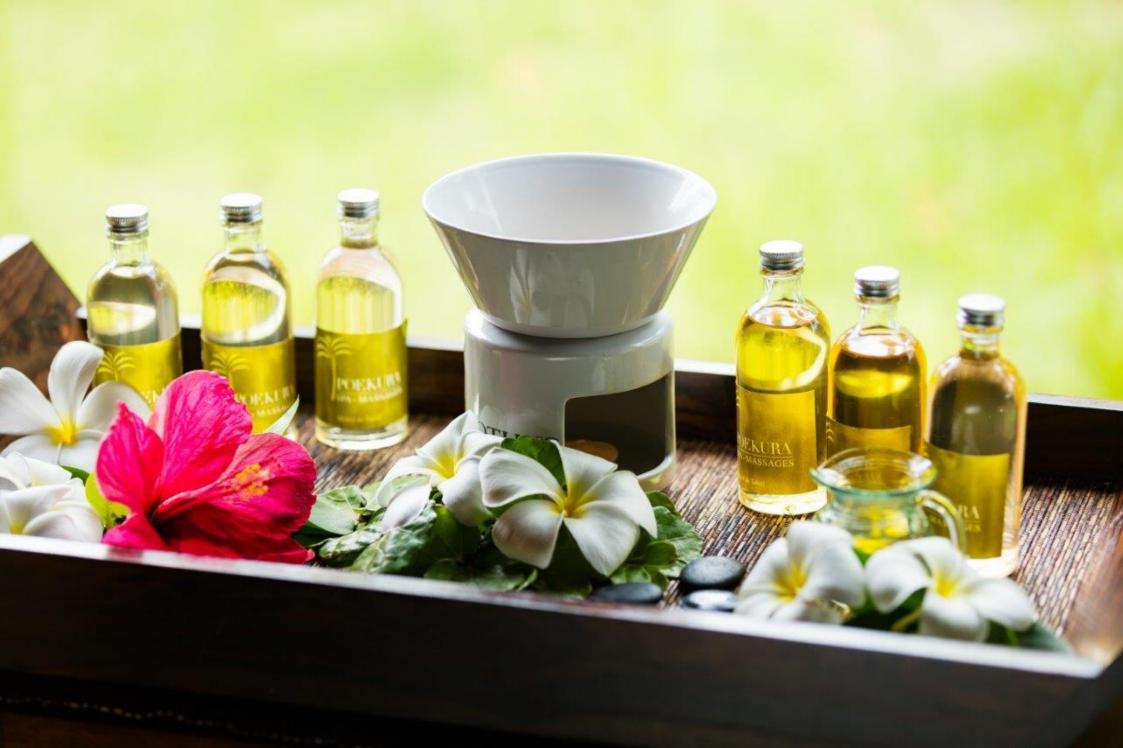

## MASSAGES

Couple Massages available 24 hour advance booking required

Rairoa Meri

Restorative and relaxing massage with the regenerating benefits of Rangiroa honey oil.

60 min | 19 000 xpf