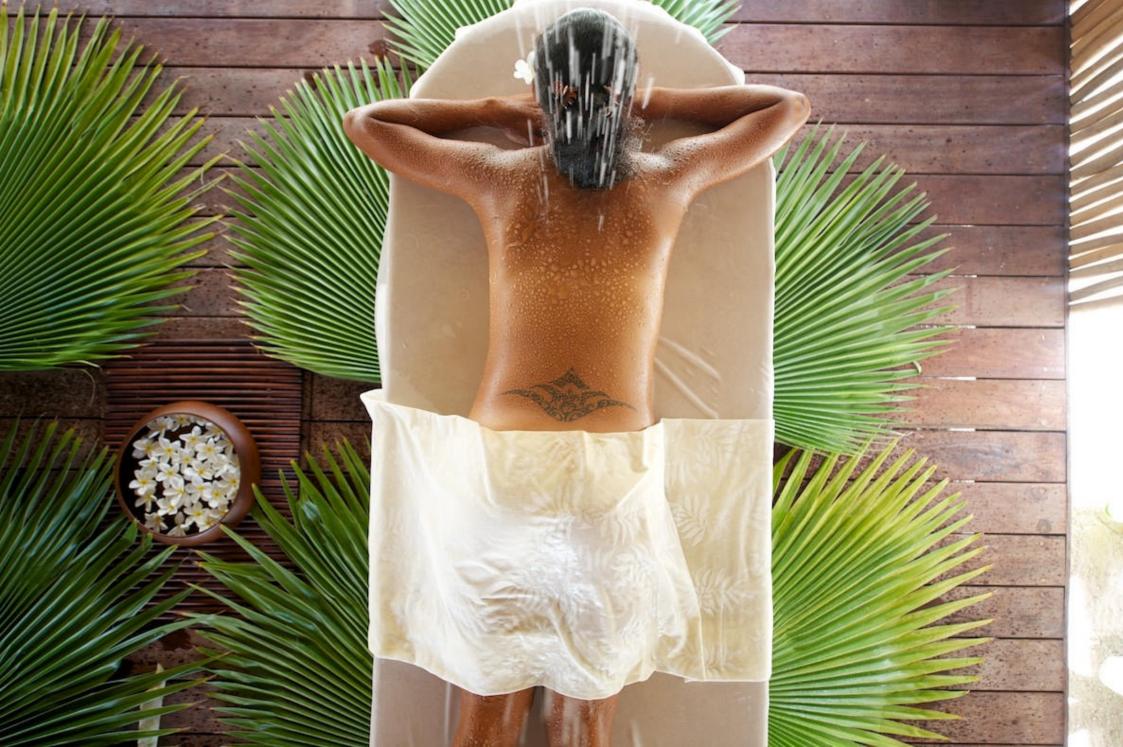

#### • Herearii (Honeymoon) 24 hour advance booking required

Relax with a full body treatment to share with your loved one. It will combine an exquisite homemade coconut pulp & island sand scrub followed by a rejuvernating Vichy Shower.

A Taina massage with warm oil will complete this moment.

A glass of Champagne at the bar or in your room will be offered after the treatment.

For 2 persons 120 min | 57 500 xpf