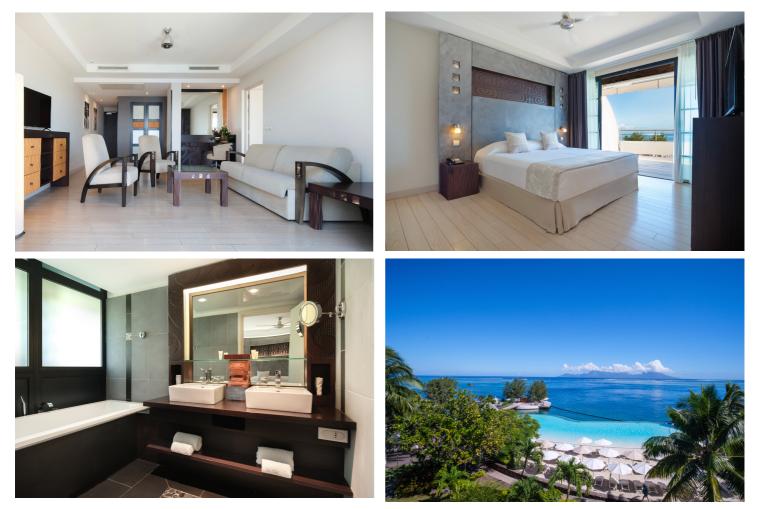

# 1 bedroom - Ocean view apartment

This apartment features a bedroom with a direct view of the ocean. Its spacious terrace, equipped with a large dining table, is perfect for moments of relaxation. Furthermore, being located on the top floor, it provides both breathtaking views and exclusive privacy. Inside, this apartment includes a fully equipped kitchen, a bathroom, a living room with a sofa bed, and separate toilet facilities.

This room offers an authentic feeling of comfort and can accommodate up to 4 people.

#### Quantity: 3

Capacity: 4 adults or 2 adults + 2 childs Configuration: 1 Queen or 2 twin beds + 1 double sofa bed Area: Bedroom - 505 sq ft ; Terrace - 129 sq ft