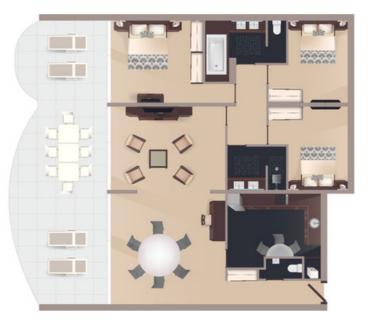

# 3 bedrooms - Ocean view apartment

This apartment is the most spacious unit in its category. Featuring 3 bedrooms, it has the capacity to accommodate up to 6 people. one of the bedrooms offering a private terrace. The apartment also includes a large kitchen, a welcoming dining area, a living room, a bathroom with a bathtub and toilet, as well as a separate shower. It is perfectly suitable for long stays, families, or small groups.

Quantity: 1 Capacity: 6 adults or 4 adults + 2 childs Configuration: 3 Queen or 2 queen beds + 1 twin bed Area: Bedroom - 1114 sq ft ; Terrace - 409 sq ft