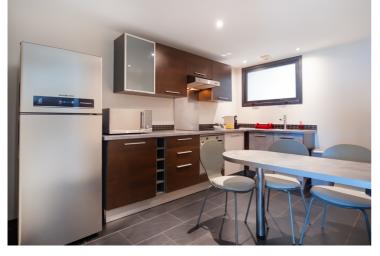

# 2 bedrooms - Ocean view apartment

This apartment, which can accommodate up to 6 people, has 2 bedrooms, a large terrace, and a living room with a sofa bed, a bathroom, a fully equipped kitchen, and separate toilet facilities.

Quantity: 2 Capacity: 6 adults or 2 adults + 4 childs Configuration: 2 Queen or 4 twin beds + 1 double sofa bed Area: Bedroom - 710 sq ft ; Terrace - 248 sq ft