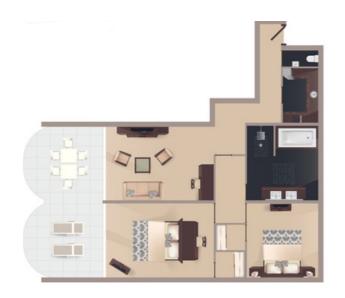

# 2 bedrooms - Ocean view apartment

This apartment, which can accommodate up to 6 people, has 2 bedrooms, a large terrace, and a living room with a sofa bed, a bathroom, a fully equipped kitchen, and separate toilet facilities.

Quantity: 2 Capacity: 6 adults or 2 adults + 4 childs Configuration: 2 Queen or 4 twin beds + 1 double sofa bed Area: Bedroom - 710 sq ft ; Terrace - 248 sq ft