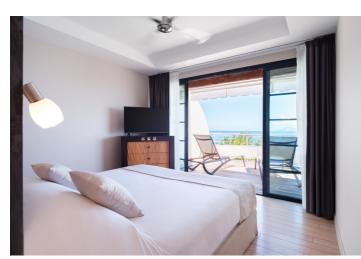

# 1 bedroom - Ocean view apartment

This apartment features a bedroom with a direct view of the ocean. Its spacious terrace, equipped with a large dining table, is perfect for moments of relaxation. Furthermore, being located on the top floor, it provides both breathtaking views and exclusive privacy. Inside, this apartment includes a fully equipped kitchen, a bathroom, a living room with a sofa bed, and separate toilet facilities.

This room offers an authentic feeling of comfort and can accommodate up to 4 people.