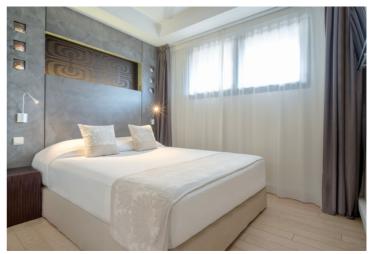

# 3 bedrooms - Ocean view apartment

This apartment is the most spacious unit in its category. Featuring 3 bedrooms, it has the capacity to accommodate up to 6 people. one of the bedrooms offering a private terrace. The apartment also includes a large kitchen, a welcoming dining area, a living room, a bathroom with a bathtub and toilet, as well as a separate shower. It is perfectly suitable for long stays, families, or small groups.

Quantity: 1 Capacity: 6 adults or 4 adults + 2 childs Configuration: 3 Queen or 2 queen beds + 1 twin bed Area: Bedroom - 1114 sq ft ; Terrace - 409 sq ft