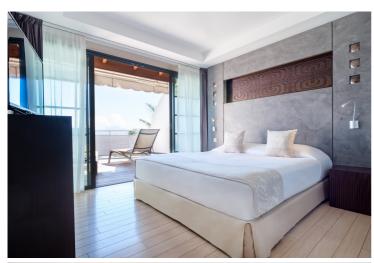

# 1 bedroom - Ocean view apartment

This apartment features a bedroom with a direct view of the ocean. Its spacious terrace, equipped with a large dining table, is perfect for moments of relaxation. Furthermore, being located on the top floor, it provides both breathtaking views and exclusive privacy. Inside, this apartment includes a fully equipped kitchen, a bathroom, a living room with a sofa bed, and separate toilet facilities.

This room offers an authentic feeling of comfort and can accommodate up to 4 people.

#### Quantity: 3

Capacity: 4 adults or 2 adults + 2 childs Configuration: 1 Queen or 2 twin beds + 1 double sofa bed Area: Bedroom - 505 sq ft ; Terrace - 129 sq ft