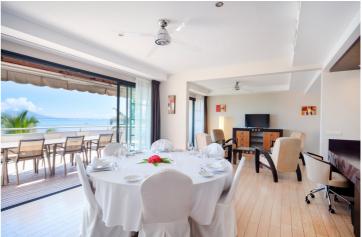

# 3 bedrooms - Ocean view apartment

This apartment is the most spacious unit in its category. Featuring 3 bedrooms, it has the capacity to accommodate up to 6 people. one of the bedrooms offering a private terrace. The apartment also includes a large kitchen, a welcoming dining area, a living room, a bathroom with a bathtub and toilet, as well as a separate shower. It is perfectly suitable for long stays, families, or small groups.

Quantity: 1 Capacity: 6 adults or 4 adults + 2 childs Configuration: 3 Queen or 2 queen beds + 1 twin bed Area: Bedroom - 1114 sq ft ; Terrace - 409 sq ft