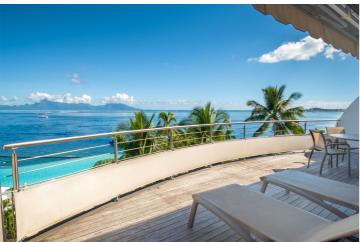

#### OCEAN VIEW APARTMENTS

Discover the Te Moana Tahiti Resort ocean view apartments. Sea-facing, decorated in authentic Polynesian style, they feature one, two, or three bedrooms and are located on the third floor of the hotel, giving them one of the most beautiful views, directly overlooking the lagoon and ocean, as well as Tahiti's sister island, Moorea.

# 1 bedroom - Ocean view apartment

This apartment features a bedroom with a direct view of the ocean. Its spacious terrace, equipped with a large dining table, is perfect for moments of relaxation. Furthermore, being located on the top floor, it provides both breathtaking views and exclusive privacy. Inside, this apartment includes a fully equipped kitchen, a bathroom, a living room with a sofa bed, and separate toilet facilities.

This room offers an authentic feeling of comfort and can accommodate up to 4 people.