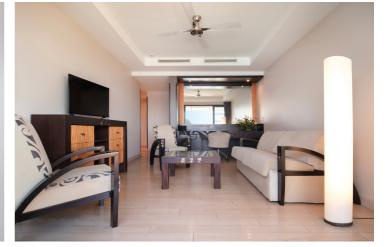

# 1 bedroom - Ocean view apartment

This apartment features a bedroom with a direct view of the ocean. Its spacious terrace, equipped with a large dining table, is perfect for moments of relaxation. Furthermore, being located on the top floor, it provides both breathtaking views and exclusive privacy. Inside, this apartment includes a fully equipped kitchen, a bathroom, a living room with a sofa bed, and separate toilet facilities.

# 2 bedrooms - Ocean view apartment

This apartment, which can accommodate up to 6 people, has 2 bedrooms, a large terrace, and a living room with a sofa bed, a bathroom, a fully equipped kitchen, and separate toilet facilities.

# 3 bedrooms - Ocean view apartment

This apartment is the most spacious unit in its category. Featuring 3 bedrooms, it has the capacity to accommodate up to 6 people. one of the bedrooms offering a private terrace. The apartment also includes a large kitchen, a welcoming dining area, a living room, a bathroom with a bathtub and toilet, as well as a separate shower. It is perfectly suitable for long stays, families, or small groups.