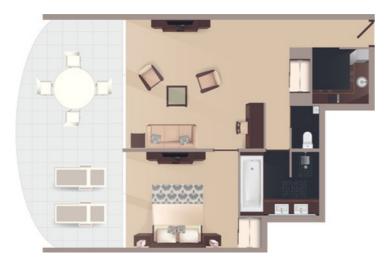

# 1 bedroom - Ocean view apartment

This apartment features a bedroom with a direct view of the ocean. Its spacious terrace, equipped with a large dining table, is perfect for moments of relaxation. Furthermore, being located on the top floor, it provides both breathtaking views and exclusive privacy. Inside, this apartment includes a fully equipped kitchen, a bathroom, a living room with a sofa bed, and separate toilet facilities.

#### Quantity: 3

Capacity: 4 adults or 2 adults + 2 childs Configuration: 1 Queen or 2 twin beds + 1 double sofa bed Area: Bedroom - 505 sq ft ; Terrace - 129 sq ft